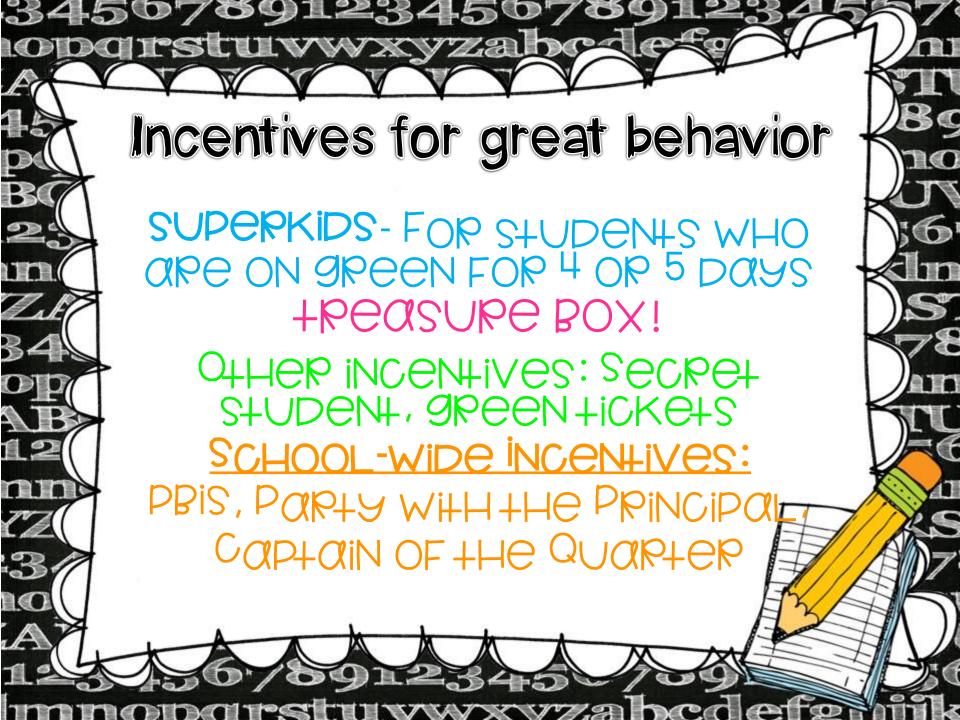

oporstuwwxyzabed Pehaviop Chart Green- Had an awesome day!!! Yellow-warning to get back on track-lose 5 minutes of recess Orange-Lose half of recess Red-Lose all of recess Blue-Lose all of recess, phone call to parent & sent to principal's office