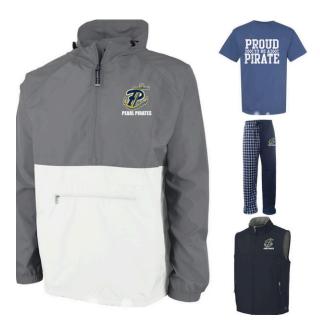

## **NEW Pirate Gear**

Pearl Pirates, fall merch is here!

Our Fall PTSO Merchandise Store is now open with all your favorites—hoodies, tees, sweatpants, and embroidered jackets. Perfect for cooler weather and showing your Pirate pride!

Shop the store through November 5th!

Click here to shop the fall pirate gear!

Show your Pirate Pride and help support a great organization with a Pearl Tag! The money raised from

Pirate tags helps the Pearl Educational Foundation for Excellence sponsor grants to teachers, enrichment from experts grants, scholarships, and many other programs that enhance the educational experience for Pearl Students.