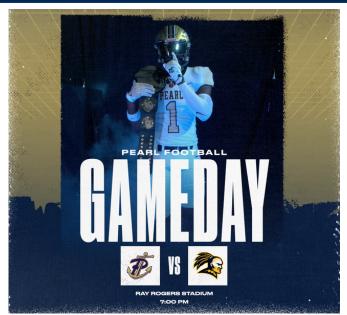

### • Pearl High School

- 11/2: Band State Contest @ Northwest Rankin
- **11/5:** Picture Day

The Fighting Pirates will host the Oak Grove Warriors tomorrow night, Friday, November 1, beginning at 7:00 p.m. It is PLE night. <u>Click here</u> to purchase your tickets now.