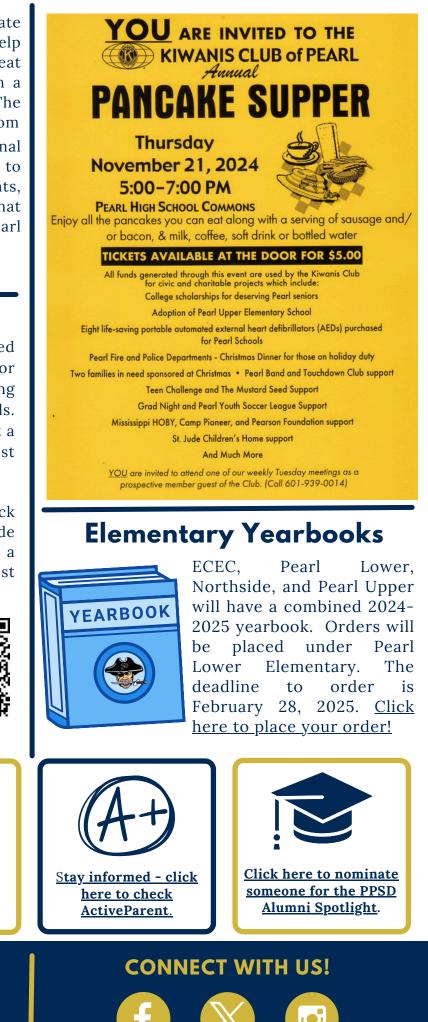

r Excellence sponsor grants to teachers, enrichment from experts grants, scholarships, and many other programs that enhance the educational experience for Pearl Students.

#### Visit pearltag.com for more information.

## Substitute With Kelly!

Do you know someone who would be interested in working as a substitute teacher or paraprofessional? Great substitute teaching opportunities are available Pearl Public Schools. You don't need prior teaching experience—just a desire to help students become the best versions of themselves.



Scan or click the QR Code to fill out a quick interest form!



Click here to learn more!





The mission of Pearl Public School District is to prepare each student to become a lifelong learner, achieve individual goals, and positively impact a global society.



Find Us • Get Connected • Stay Updated www.pearlk12.com