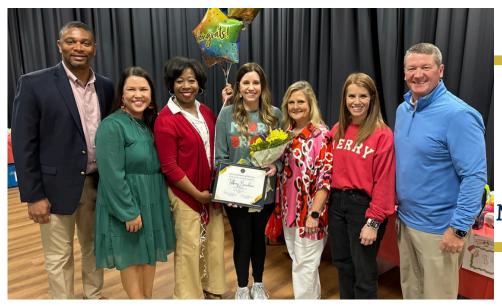

## 2024-2025 Teacher, Parent, and Administrator of the Year

Teacher of the Year

Sydney Dismukes Pearl Junior High

Parent of the Year

Tiffany Beardain Northside Elementary

Administrator of the Year

Kim Scutch Pearl Upper Elementary