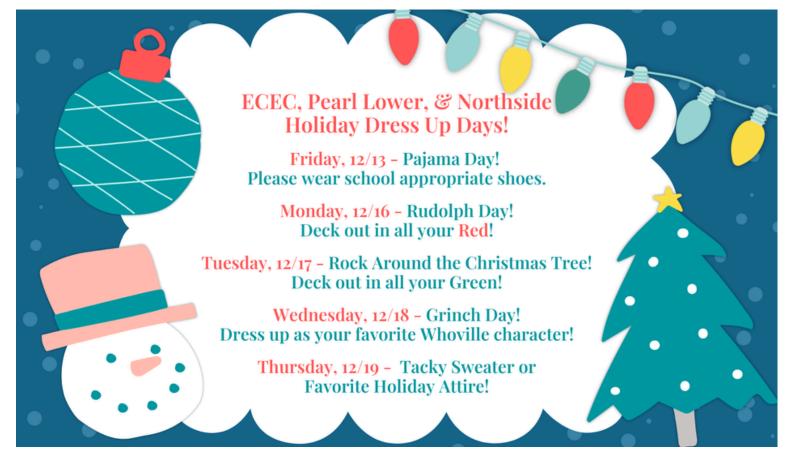

## **Elementary Holiday Dress Up Days**

# Pearl Upper Elementary Holiday Dress Up Days!

Monday, 12/16 Rudolph Day! Deck out in all your Red!

Tuesday, 12/17 Rock Around the Christmas Tree! Deck out in all your Green!

Wednesday, 12/18 Grinch Day! Dress up as your favorite Whoville character.

Thursday, 12/19 Pajama Day! Please wear school appropriate shoes.

Pearl Lower PTSO Sweatshirts

The Pearl Lower Elementary PTSO is selling youth-sized sweatshirts and hoodies, as well as adult-sized sweatshirts. Orders are due Wednesday, December 18. <u>Click here for the</u> <u>order form.</u>