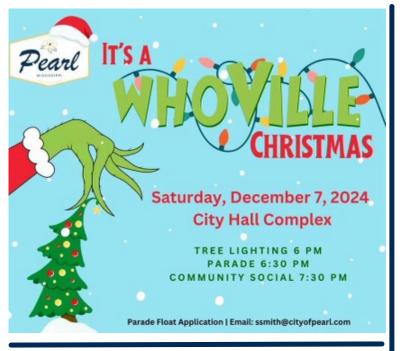

#### SATURDAY DECEMBER 7. 2024 9AM - 4PM

515 Country Place Parkway • Pearl, MS

Arts & Crafts • Boutiques • Food Vendors Make Your Own Pics With Santa For Kids & Pets

**Entertainment by CTM School of Dance** Studio a Dance Company • Pearl Public Schools **Book Signing by Marshall Ramsay** 

Presented by

Call 601.939.3338 for more information