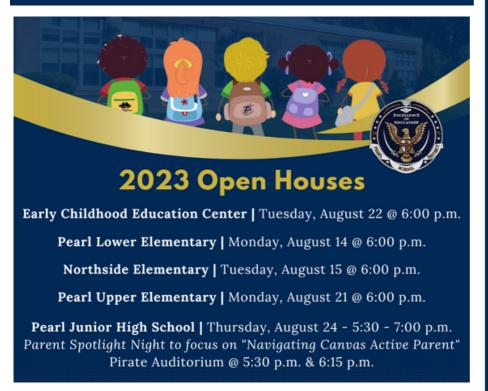

• ECEC: September 1

• Pearl Lower: September 7

• Northside: September 14

• Pearl Upper: September 19

• Pearl Junior High: September 8

• Pearl High School: October 26

All are invited to Meet the Pirates next Thursday, August 17, at 6:00 p.m., at Ray Rogers Stadium. Come out to show your support for our Pirates!