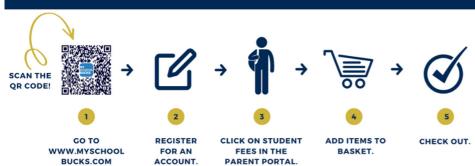

## DID YOU KNOW THAT YOU CAN PAY SCHOOL FEES ONLINE?

CLASSROOM FEES, CLUB DUES, ETC.

WWW.PEARLK12.COM

<u>Click here to visit myschoolbucks.com</u> pay school fees online!