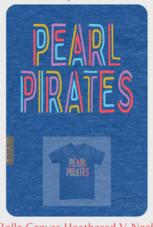

Scan or click the QR Code to fill out a quick interest form!

Learn more at www.kellyeducationjobs.com.

Comfort Colors Crewneck

Bella Canvas Heathered V-Neck \$25

Scan QR code to order! No cash, check, CashApp, or Venmo accepted. PHS STUCO Orders will be in 7-10 days after **FUNDRAISER** the 9/4 deadline. Check your email for order updates.

Click here or scan the QR code to order a t-shirt from the Pearl High School Student Council.