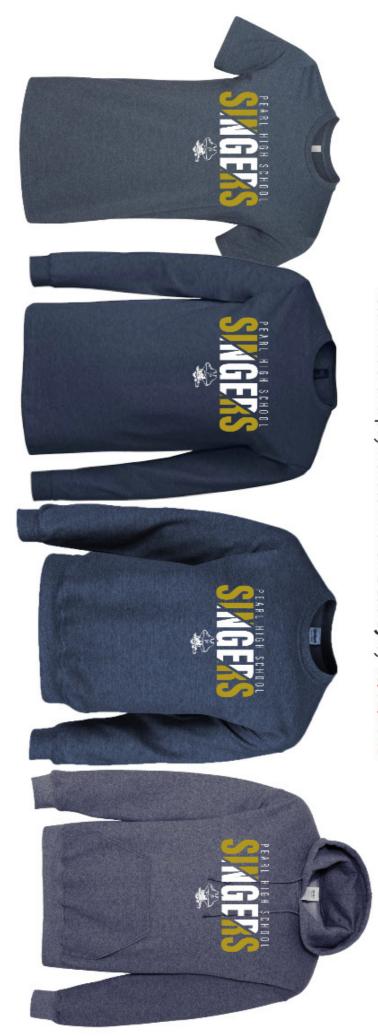

### **Pearl Singers Fundraiser**

Pearl High School Singers are selling t-shirts, long sleeve shirts, and sweatshirts! Ordering deadline is October 2.

<u>Click here for the order form.</u> For questions, email Mr. Beasley abeasley@pearlk12.com.