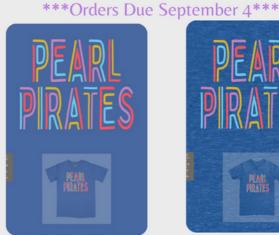

Scan or click the QR Code to fill out a quick interest form!

Learn more at www.kellyeducationjobs.com.

Comfort Colors Crewneck

Bella Canvas Heathered V-Neck \$25

Scan QR code to order! No cash, check, CashApp, or Venmo accepted. PHS STUCO Orders will be in 7-10 days after **FUNDRAISER** the 9/4 deadline. Check your email for order updates.

Click here or scan the QR code to order a t-shirt from the Pearl High School Student Council.