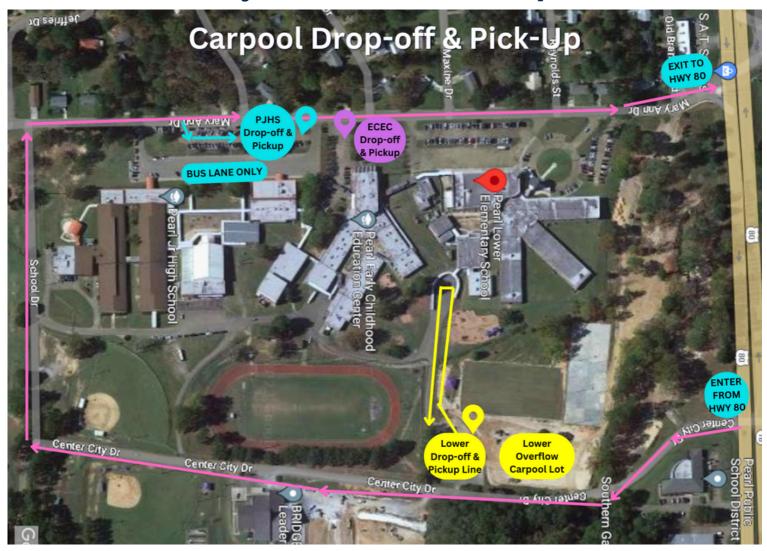

### Car Rider Adjustments Around Mary Ann Drive

Construction behind Pearl Junior High School necessitates a temporary modification to some of the carpool routes. We have worked closely with the local authorities to minimize disruption while prioritizing the safety of our students and staff.

### **Pearl Lower:**

- PLE will remain in the lot behind Lower on Center City Drive.
- The new tennis court parking lot will be used for overflow carpool traffic.
- Pearl Police Officers and Pearl Lower staff will be in place to help the drop-off and pick-up to run smoothly.

### **Pearl Junior High:**

- PJHS will reroute to the front of Pearl Junior High to drop off in the teacher parking lot.
- Students are not allowed on campus or to exit cars until a PJHS faculty member is present.
- During this temporary phase, car riders & walkers will be dismissed at 3:00 p.m. to allow buses to depart on time. On Wednesdays, car riders & walkers will temporarily be dismissed at 2:30 p.m.

**ECEC** carpool line will not be impacted by these changes.

ALL car riders need to enter Center City Drive from Highway 80.

Thank you for your patience as we continue to grow!